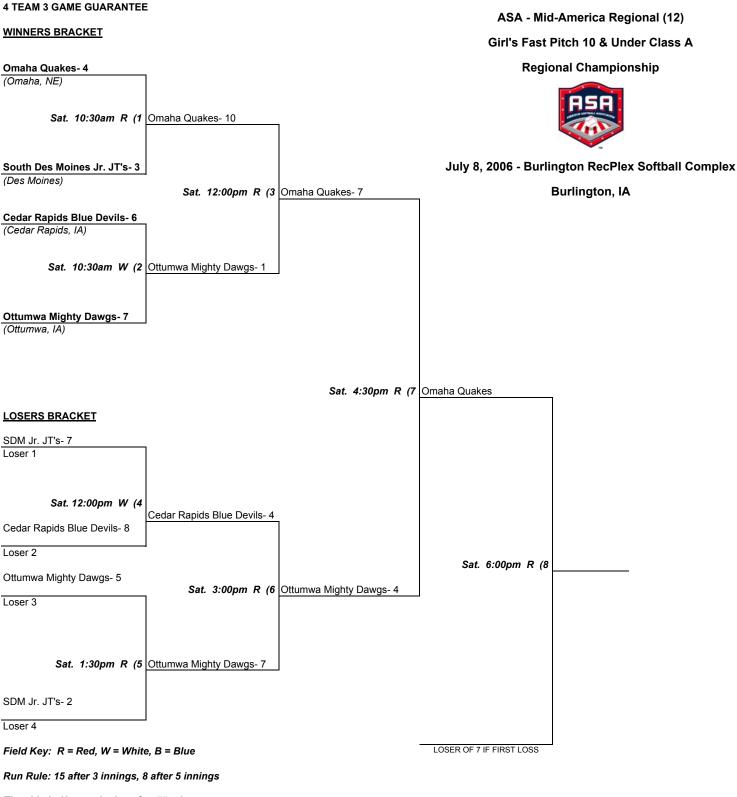

## MID-AMERICA REGION 12 GIRL'S 10 & UNDER CLASS A JUNIOR OLYMPIC FAST PITCH REGIONAL CHAMPIONSHIP BURLINGTON RECPLEX SOFTBALL COMPLEX BURLINGTON, IA JULY 8, 2006

## **Official Order Of Finish**

| <u>Finish</u> | <u>Team</u>              | <u>City</u>      | <u>Record</u> |
|---------------|--------------------------|------------------|---------------|
| Champion      | Omaha Quakes             | Omaha, NE        | 3-0           |
| Runner-Up     | Ottumwa Mighty Dawgs     | Ottumwa, IA      | 3-2           |
| 3             | Cedar Rapids Blue Devils | Cedar Rapids, IA | 1-2           |
| 4             | South Des Moines Jr JT;s | Des Moines, IA   | 0-3           |